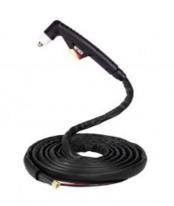

## Index

P80 Hand plasma torch 5m (1/4") NW080014

## **Technical details**

| Type of torch             | hand         |
|---------------------------|--------------|
| Standard                  | PANASONIC®   |
| Length                    | 5m           |
| Cutting current           | 120A         |
| Gas                       | air / N2     |
| Duty cycle                | 60%          |
| Recommended work pressure | 4.5 - 5.5bar |
| Air flow                  | 180I/min     |
| Arc ignition              | HF           |
| Connection                | 1/4"         |
| Type PANASONIC®           | P80          |