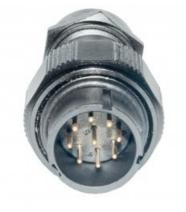

## Product details: Plug connector (male/cable) 9pol SPARTUS®

product code: 004-09-001 product ean: 5900391233498