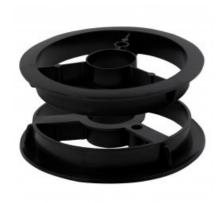

## **Product description**

Two-piece adapter allowing easy installation of a D300 welding wire spool weighing up to 15kg in semi-automatic welding machines.

The adapter, made entirely of polypropylene, ensures high durability, and its design ensures the correct and stable positioning of the wire spool.

## **Technical details**

| Wire type      | D300 welding wire - 15kg |
|----------------|--------------------------|
| Outer diameter | 200mm                    |
| Inner diameter | 52mm                     |
| Weight         | 0,25kg                   |