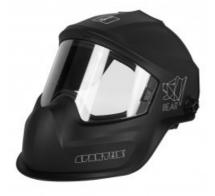

## SPARTUS ® BEAR - TOTAL SAFETY, MAXIMUM COMFORT

The SPARTUS® BEAR welding helmet has been designed with eye and face protection in mind. With interchangeable covers and a specially contoured shape, the helmet can adapt to various user needs, providing protection **during grinding**, **cutting**, **and welding**.

#### WIDE FIELD OF VIEW AND COMFORTABLE WORK

The helmet offers a **wide field of view**, enhancing ease of movement during material processing. Thanks to its **ergonomic design, adjustable headband** and **lightweight construction**, users can work comfortably even for extended periods.