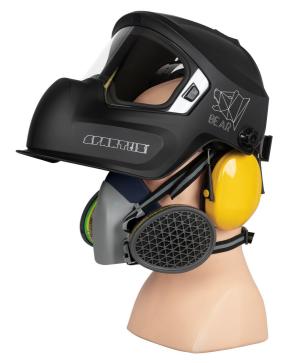

### **VERSATILE SAFETY**

The SPARTUS® BEAR helmet is a safe solution to **use with various types of respiratory protective masks**, as well as **ear defenders**. Thanks to its ergonomic design, the helmet ensures user comfort even when wearing both a respirator mask and ear defenders.