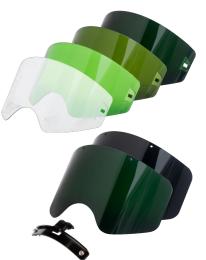

## **RELIABLE PROTECTION**

The **SPARTUS BEAR** helmet in its standard version is dedicated for grinding applications. Extending its functionality to include use during cutting and/or welding is possible by replacing the fixed cover and installing a movable cover connected to the helmet using a dedicated connector (**080-10-040-K**). Covers made of durable polycarbonate effectively protect against high temperatures and spatter.

| Code           | Cover                            | Grinding | Cutting  | Welding |
|----------------|----------------------------------|----------|----------|---------|
| 080-10-040-El1 | Fixed cover DIN1 [transparent]   | 1        |          |         |
| 080-10-040-El2 | Fixed cover DIN2                 | <i>√</i> |          |         |
| 080-10-040-El3 | Fixed cover DIN3                 | <i>√</i> |          |         |
| 080-10-040-EI5 | Fixed cover DIN5                 | <i>√</i> | 1        |         |
| 080-10-040-EO5 | Fixed cover + Movable cover DIN5 | √        | ✓        | ✓       |
| 080-10-040-EO8 | Fixed cover + Movable cover DIN8 | ✓        | <i>√</i> | ✓       |