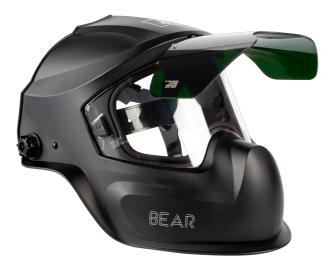

## **RELIABLE PROTECTION**

The **SPARTUS BEAR** helmet in its standard version is dedicated for grinding applications. Extending its functionality to include use during cutting and/or welding is possible by replacing the fixed cover and installing a movable cover connected to the helmet using a dedicated connector (**080-10-040-K**). Covers made of durable polycarbonate effectively protect against high temperatures and spatter.

| Code           | Cover                            | Grinding | Cutting  | Welding |
|----------------|----------------------------------|----------|----------|---------|
| 080-10-040-El1 | Fixed cover DIN1 [transparent]   | 1        |          |         |
| 080-10-040-El2 | Fixed cover DIN2                 | <i>√</i> |          |         |
| 080-10-040-El3 | Fixed cover DIN3                 | <i>√</i> |          |         |
| 080-10-040-EI5 | Fixed cover DIN5                 | <i>√</i> | 1        |         |
| 080-10-040-EO5 | Fixed cover + Movable cover DIN5 | √        | ✓        | ✓       |
| 080-10-040-EO8 | Fixed cover + Movable cover DIN8 | ✓        | <i>√</i> | ✓       |