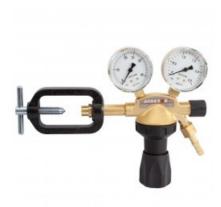

product code: SP062-91 product ean: 5900391224120

## **Product variants**

Index

Acetylene gas regulator with yoke

SP062-91

Oxygen gas regulator 1/4 RH

SP062-93

ArCO2 gas regulator 1/4 RH

SP062-94

## **Technical details**

| Gas type              | acetylene  |  |
|-----------------------|------------|--|
| MAX inlet pressure    | 25bar      |  |
| Outlet pressure range | 0 - 1.5bar |  |
| Inlet thread          | yoke       |  |
| Thread at the outlet  | 3/8" LH    |  |
| Hose connector        | Ø 8.0mm    |  |