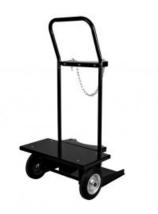

# **TR-50 Welding Cart**

The **SPARTUS ® TR-50** is a durable, side cart on two wheels, designed for transporting welding equipment. It is equipped with a space for a gas cylinder and a shelf, enabling convenient storage and transportation of tools. The **SPARTUS ® TR-50** is an ideal solution for workshops that value the efficiency and mobility of their tools.

## **Technical details**

Load capacity Dimensions 115kg 570 x 560 x 1090mm