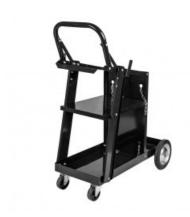

## Product details: Cart for welding equipment 3 shelves

product code: SP-TR-130 product ean: 5900391250006

# **TR-130 Welding Cart**

The **SPARTUS**® **TR-130** is a versatile, mobile cart on wheels equipped with three shelves for organizing welding equipment and accessories. It also features a dedicated space for a gas cylinder, ensuring the safe transport of all your gear. Thanks to its practical layout, the **SPARTUS**® **TR-130** offers convenience and efficiency, streamlining work in workshops.

#### **Technical details**

| Load capacity | 70kg              |
|---------------|-------------------|
| Dimensions    | 765 x 520 x 890mm |
|               |                   |

NOV-WELD Generate: 2025-08-08 2 / 2