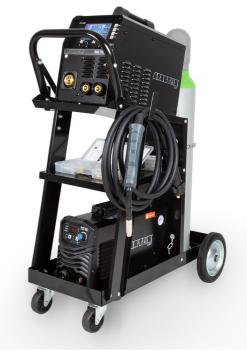

# **TR-130 Welding Cart**

The **SPARTUS**® **TR-130** is a versatile, mobile cart on wheels equipped with three shelves for organizing welding equipment and accessories. It also features a dedicated space for a gas cylinder, ensuring the safe transport of all your gear. Thanks to its practical layout, the **SPARTUS**® **TR-130** offers convenience and efficiency, streamlining work in workshops.