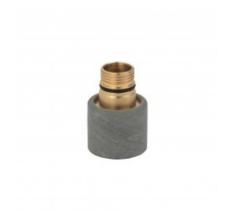

## **Product description**

A special **NW**® **adapter** allows the use of individual consumable parts in Hypertherm® SmartSYNC® torches. Just place our adapter on the torch body to use traditional parts. This solution allows users to take full advantage of advanced Hypertherm® technology, thus ensuring high cutting quality.