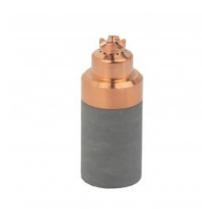

## CARTRIDGE

**Cartridge** is a single-piece plasma cutting torch component that replaces an entire set of parts. Its replacement is incredibly simple and fast, which helps save time and increase work efficiency.