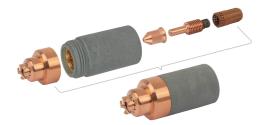

## CARTRIDGE

**Cartridge** is a single-piece plasma cutting torch component that replaces an entire set of parts. Its replacement is incredibly simple and fast, which helps save time and increase work efficiency.