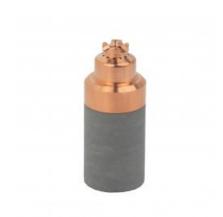

## **CARTRIDGE**

**Cartridge** is a single-piece plasma cutting torch component that replaces an entire set of parts. Its replacement is incredibly simple and fast, which helps save time and increase work efficiency.