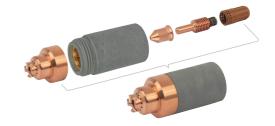

## **CARTRIDGE**

**Cartridge** is a single-piece plasma cutting torch component that replaces an entire set of parts. Its replacement is incredibly simple and fast, which helps save time and increase work efficiency.