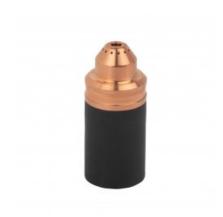

## **Product description**

## **CARTRIDGE**

**Cartridge** is a single-piece plasma cutting torch component that replaces an entire set of parts. Its replacement is incredibly simple and fast, which helps save time and increase work efficiency.