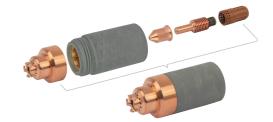

## **CARTRIDGE**

**Cartridge** is a single-piece plasma cutting torch component that replaces an entire set of parts. Its replacement is incredibly simple and fast, which helps save time and increase work efficiency.