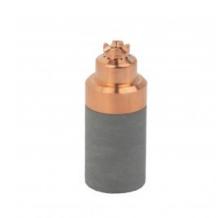

## **CARTRIDGE**

**Cartridge** is a single-piece plasma cutting torch component that replaces an entire set of parts. Its replacement is incredibly simple and fast, which helps save time and increase work efficiency.