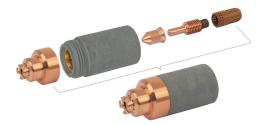

## CARTRIDGE

**Cartridge** is a single-piece plasma cutting torch component that replaces an entire set of parts. Its replacement is incredibly simple and fast, which helps save time and increase work efficiency.