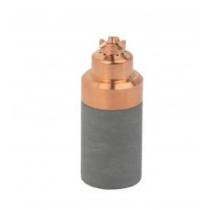

## CARTRIDGE

**Cartridge** is a single-piece plasma cutting torch component that replaces an entire set of parts. Its replacement is incredibly simple and fast, which helps save time and increase work efficiency.