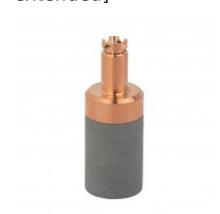

#### **CARTRIDGE**

**Cartridge** is a single-piece plasma cutting torch component that replaces an entire set of parts. Its replacement is incredibly simple and fast, which helps save time and increase work efficiency.