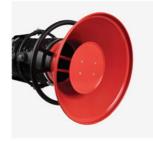

#### Vortex extraction arms

Vortex arms are modern technological solutions in air pollution elimination, capturing contaminants directly at their source. Their innovative design features rotating bases, tubes made of smooth steel, a versatile suction cup nozzle with a functional handle, and an adjustable throttle

for air flow control. Thanks to these features, Vortex arms have set new standards in ventilation.

- **Smooth steel** minimizes flow resistance and reduces noise levels, while also preventing the buildup of contaminants.
- External joints allow for easy adjustment without interrupting work.
- **Long-lasting performance** Vortex arms are designed for continuous use, making them an ideal choice for highdemand environments.