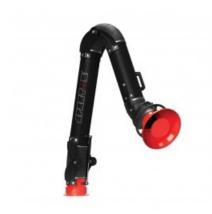

#### Vortex extraction arms

Vortex arms are modern technological solutions in air pollution elimination, capturing contaminants directly at their source. Their innovative design features rotating bases, tubes made of smooth steel, a versatile suction cup nozzle with a functional handle, and an adjustable throttle

for air flow control. Thanks to these features, Vortex arms have set new standards in ventilation.

- **Smooth steel** minimizes flow resistance and reduces noise levels, while also preventing the buildup of contaminants.
- External joints allow for easy adjustment without interrupting work.
- **Long-lasting performance** Vortex arms are designed for continuous use, making them an ideal choice for highdemand environments.

### **Technical details**

| Model    | Standing |
|----------|----------|
| Reach    | 3m       |
| Diameter | 200mm    |
| Nozzle   | 350mm    |
|          |          |

NOV-WELD Generate: 2025-08-14 1/2