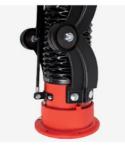

#### Vortex extraction arms

Vortex arms are modern technological solutions in air pollution elimination, capturing contaminants directly at their source. Their innovative design features rotating bases, tubes made of smooth steel, a versatile suction cup nozzle with a functional handle, and an adjustable throttle

### **Technical details**

| Model    | Standing |
|----------|----------|
| Reach    | 3m       |
| Diameter | 200mm    |
| Nozzle   | 350mm    |
|          |          |

NOV-WELD Generate: 2025-08-14 1/2