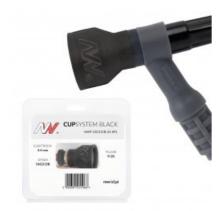

## Product details: CUPSYSTEM Black - 9/20 set gas

nozzle CUP #15 [electrode 2.4]

product code: NW9-53CS15B-24-KPL product ean: 5900391251966

## Set contains:

NW598882BGas insulator

NW13N23 Collet NW45V44 Gas lens

NW53CD15BGas nozzle + strainer

## **Product variants**

Index

CUPSYSTEM Black - 9/20 set gas nozzle CUP #15 [electrodę 2.4]

NW9-53CS15B-24-KPL

CUPSYSTEM Black - 9/20 set gas nozzle CUP #15 [electrode 1.6]

NW9-53CS15B-16-KPL