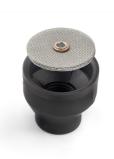

## **Product description**

The CUPSystem Black sets are a versatile and advanced solution for TIG welding, currently providing the most effective gas shielding.

The gas nozzle with an innovative gas guidance system and precise screens ensures an even distribution of the gas shield, which is crucial for achieving high-quality welds. CUPSystem Black provides effective cooling of the weld area while reducing the likelihood of oxidation at the joint edges.

This comprehensive approach to improving gas distribution and cooling during welding can significantly impact

efficiency and quality of welding projects, making the CUPSystem Black sets a valuable tool for welders seeking precision and reliability in their work.