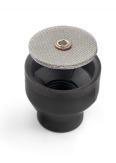

## Set contains:

NW598882BGas insulator

NW13N23 **Collet** NW45V44 **Gas lens** 

NW53CD17BGas nozzle + strainer

## **Product description**

The **CUPSystem Black** sets are a versatile and advanced solution for TIG welding, currently providing the most effective gas shielding.

The gas nozzle with an innovative gas guidance system and precise screens ensures an even distribution of the gas shield, which is crucial for achieving high-quality welds. **CUPSystem Black** provides effective cooling of the weld area while reducing the likelihood of oxidation at the joint edges.