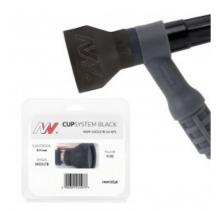

## Product details: CUPSYSTEM Black - 9/20 set gas

nozzle CUP #17 [electrodę 2.4]

product code: NW9-53CS17B-24-KPL product ean: 5900391251973

## Set contains:

NW598882BGas insulator

NW13N23 **Collet** NW45V44 **Gas lens** 

NW53CD17BGas nozzle + strainer

## **Product variants**

Index

CUPSYSTEM Black - 9/20 set gas nozzle CUP #17 [electrode 2.4]

NW9-53CS17B-24-KPL

CUPSYSTEM Black - 9/20 set gas nozzle CUP #17 [electrode 1.6]

NW9-53CS17B-16-KPL