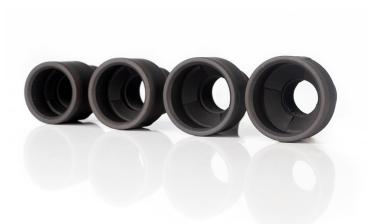

## Set contains:

NW598882BGas insulator

NW13N23 **Collet** NW45V44 **Gas lens** 

NW53CD17BGas nozzle + strainer

## **Product description**

The **CUPSystem Black** sets are a versatile and advanced solution for TIG welding, currently providing the most effective gas shielding.

The gas nozzle with an innovative gas guidance system and precise screens ensures an even distribution of the gas shield, which is crucial for achieving high-quality welds. **CUPSystem Black** provides effective cooling of the weld area while reducing the likelihood of oxidation at the joint edges.