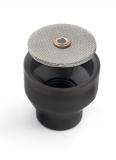

## Set contains:

NW18CGGB **Gas insulator** NW13N23GL**Collet** NW45V44L **Gas lens** NW54CD11B**Gas nozzle + strainer** 

## **Product description**

The **CUPSystem Black** sets are a versatile and advanced solution for TIG welding, currently providing the most effective gas shielding.

The gas nozzle with an innovative gas guidance system and precise screens ensures an even distribution of the gas shield, which is crucial for achieving high-quality welds. **CUPSystem Black** provides effective cooling of the weld area while reducing the likelihood of oxidation at the joint edges.