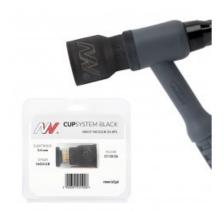

## Product details: CUPSYSTEM Black - 17/18/26 set gas nozzle CUP #11 [electrode 2.4]

1 / 1

product code: NW17-54CS11B-24-KPL product ean: 5900391251928

## **Product variants**

Index

CUPSYSTEM Black - 17/18/26 set gas nozzle CUP #11 [electrode 2.4] NW17-54CS11B-24-KPL

CUPSYSTEM Black - 17/18/26 set gas nozzle CUP #11 [electrode 1.6] NW17-54CS11B-16-KPL