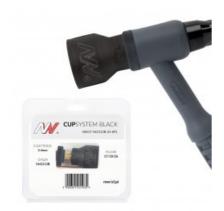

## Product details: CUPSYSTEM Black - 17/18/26 set gas nozzle CUP #13 [electrode 2.4]

product code: NW17-54CS13B-24-KPL product ean: 5900391251935

## Set contains:

NW18CGGB **Gas insulator** NW13N23GL**Collet** NW45V44L **Gas lens** NW54CD13B**Gas nozzle + strainer** 

## **Product variants**

Index

CUPSYSTEM Black - 17/18/26 set gas nozzle CUP #13 [electrode 2.4] NW17-54CS13B-24-KPL

CUPSYSTEM Black - 17/18/26 set gas nozzle CUP #13 [electrode 1.6] NW17-54CS13B-16-KPL