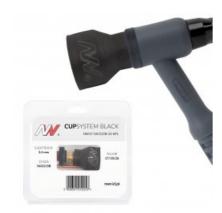

## Product details: CUPSYSTEM Black - 17/18/26 set gas nozzle CUP #15 [electrode 2.4]

product code: NW17-54CS15B-24-KPL product ean: 5900391252253

## Set contains:

NW18CGGB **Gas insulator** NW13N23GL**Collet** NW45V44L **Gas lens** NW54CD15B**Gas nozzle + strainer** 

## **Product variants**

Index

CUPSYSTEM Black - 17/18/26 set gas nozzle CUP #15 [electrode 2.4] NW17-54CS15B-24-KPL

CUPSYSTEM Black - 17/18/26 set gas nozzle CUP #15 [electrode 1.6] NW17-54CS15B-16-KPL