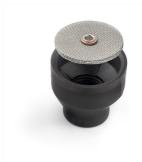

## **Product description**

T h e **CUPSystem Black** sets are a versatile and advanced solution for TIG welding, currently providing the most effective gas shielding.

The gas nozzle with an innovative gas guidance system and precise screens ensures an even distribution of the gas shield, which is crucial for achieving high-quality welds. **CUPSystem Black** provides effective cooling of the weld area while reducing the likelihood of oxidation at the joint edges.