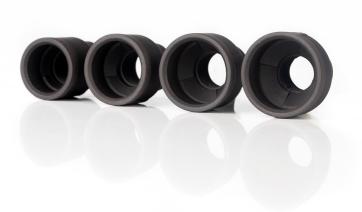

## **Product description**

T h e **CUPSystem Black** sets are a versatile and advanced solution for TIG welding, currently providing the most effective gas shielding.

The gas nozzle with an innovative gas guidance system and precise screens ensures an even distribution of the gas shield, which is crucial for achieving high-quality welds. **CUPSystem Black** provides effective cooling of the weld area while reducing the likelihood of oxidation at the joint edges.

This comprehensive approach to improving gas distribution and cooling during welding can significantly impact the

efficiency and quality of welding projects, making the **CUPSystem Black** sets a valuable tool for welders seeking precision and reliability in their work.