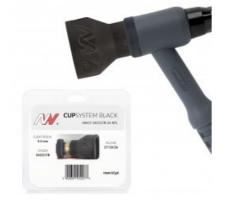

Product details: CUPSYSTEM Black - 17/18/26 set gas nozzle CUP #17 [electrodę 2.4]

product code: NW17-54CS17B-24-KPL product ean: 5900391252277

## **Product description**

T h e **CUPSystem Black** sets are a versatile and advanced solution for TIG welding, currently providing the most effective gas shielding.

The gas nozzle with an innovative gas guidance system and precise screens ensures an even distribution of the gas shield, which is crucial for achieving high-quality welds. **CUPSystem Black** provides effective cooling of the weld area while reducing the likelihood of oxidation at the joint edges.