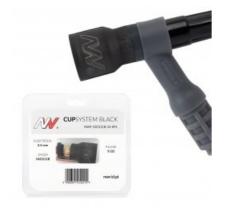

## Product details: CUPSYSTEM Black - 9/20 set gas nozzle CUP #11 [electrodę 2.4]

product code: NW9-53CS11B-24-KPL product ean: 5900391252215

## Set contains:

NW598882B**Gas insulator** NW13N23 **Collet** NW45V44 **Gas lens** 54CD11B **Gas nozzle + strainer** 