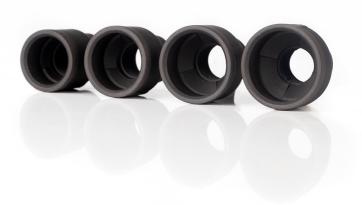

## **Product description**

T h e **CUPSystem Black** sets are a versatile and advanced solution for TIG welding, currently providing the most effective gas shielding.

The gas nozzle with an innovative gas guidance system and precise screens ensures an even distribution of the gas shield, which is crucial for achieving high-quality welds. **CUPSystem Black** provides effective cooling of the weld area while reducing the likelihood of oxidation at the joint edges.

The **CUPSystem Black** sets are ideal for welding **stainless steel**, **titanium**, **inconel**, and **duplex**, and are widely used in the automotive industry, especially for welding sports exhaust systems.