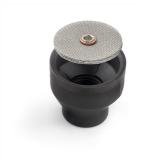

## Set contains:

NW598882B**Gas insulator** NW13N23 **Collet** NW45V44 **Gas lens** 54CD11B **Gas nozzle + strainer** 

## **Product description**

T h e **CUPSystem Black** sets are a versatile and advanced solution for TIG welding, currently providing the most effective gas shielding.

The gas nozzle with an innovative gas guidance system and precise screens ensures an even distribution of the gas shield, which is crucial for achieving high-quality welds. **CUPSystem Black** provides effective cooling of the weld area while reducing the likelihood of oxidation at the joint edges.