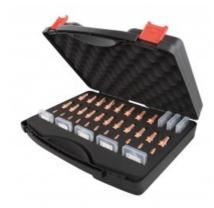

## **Set contains:**

| Name                              | Quantity                                                                                                                                                                                                                                                                                                                                                                                               |
|-----------------------------------|--------------------------------------------------------------------------------------------------------------------------------------------------------------------------------------------------------------------------------------------------------------------------------------------------------------------------------------------------------------------------------------------------------|
| Welding nozzle TYP1               | 2                                                                                                                                                                                                                                                                                                                                                                                                      |
| Welding nozzle TYP2               | 2                                                                                                                                                                                                                                                                                                                                                                                                      |
| Welding nozzle TYP 1 drut 0.8mm   | 3                                                                                                                                                                                                                                                                                                                                                                                                      |
| Welding nozzle TYP 1 (wire 1.0mm) | 3                                                                                                                                                                                                                                                                                                                                                                                                      |
| Welding nozzle TYP 1 (wire 1.2mm) | 3                                                                                                                                                                                                                                                                                                                                                                                                      |
| Welding nozzle TYP 1 (wire 1.6mm) | 2                                                                                                                                                                                                                                                                                                                                                                                                      |
| Welding nozzle TYP2 (wire 1.2mm)  | 2                                                                                                                                                                                                                                                                                                                                                                                                      |
| Welding nozzle TYP2 (wire 1.6mm)  | 2                                                                                                                                                                                                                                                                                                                                                                                                      |
| Wire feeder tip 0.8mm             | 3                                                                                                                                                                                                                                                                                                                                                                                                      |
| Wire feeder tip 1.0mm             | 3                                                                                                                                                                                                                                                                                                                                                                                                      |
| Wire feeder tip 1.2mm             | 3                                                                                                                                                                                                                                                                                                                                                                                                      |
| Wire feeder tip 1.6mm             | 2                                                                                                                                                                                                                                                                                                                                                                                                      |
| Protective lens                   | 4                                                                                                                                                                                                                                                                                                                                                                                                      |
| Focus lens F150                   | 1                                                                                                                                                                                                                                                                                                                                                                                                      |
| Focus lens F400                   | 1                                                                                                                                                                                                                                                                                                                                                                                                      |
| Focus lensF800                    | 1                                                                                                                                                                                                                                                                                                                                                                                                      |
| O-ring                            | 2                                                                                                                                                                                                                                                                                                                                                                                                      |
|                                   | Welding nozzle TYP1 Welding nozzle TYP2 Welding nozzle TYP 1 drut 0.8mm Welding nozzle TYP 1 (wire 1.0mm) Welding nozzle TYP 1 (wire 1.2mm) Welding nozzle TYP 1 (wire 1.6mm) Welding nozzle TYP2 (wire 1.6mm) Welding nozzle TYP2 (wire 1.6mm) Wire feeder tip 0.8mm Wire feeder tip 1.0mm Wire feeder tip 1.2mm Wire feeder tip 1.6mm Protective lens Focus lens F150 Focus lens F400 Focus lensF800 |