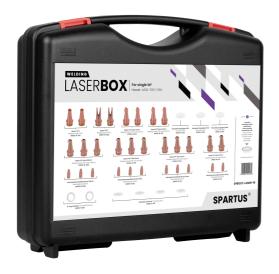

## **Product description**

NOV-WELD Generate: 2025-08-07 1 / 2

**LaserBOX** is a comprehensive set of replacement parts for your laser welding head. The kit includes essential components such as nozzles, tips, and lenses, vital for maintaining optimal performance and precision of your laser welder. **LaserBOX** provides everything you need for the quick and efficient replacement of worn or damaged parts.