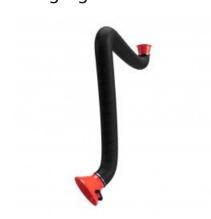

# Product details: Vortex Eco 160 extraction arm - 2m, hanging model

product code: SP030-12-162E product ean: 5900391253519

## **Vortex Eco extraction arms**

**Vortex Eco** arms are an economical solution in extraction technology. Made from flexible PVC and stretched over a sturdy internal support structure, they are intended for occasional use. Their main advantage is their low cost, making them an attractive choice for locations with occasional

#### **Technical details**

| Model    | Hanging       |
|----------|---------------|
| Reach    | 2m            |
| Diameter | 160mm         |
| Nozzle   | 315mm         |
| Flow     | 800-1000 m³/h |

NOV-WELD Generate: 2025-08-22 1/1