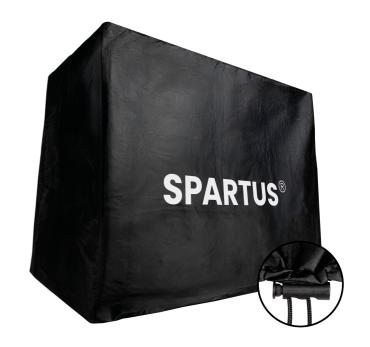

## Protective cover for SPARTUS Easy laser welder and cleaner

Ensure longer service life for your equipment with a dedicated protective cover for SPARTUS Easy laser welders and cleaners. Made from durable material, the cover effectively shields the devices from dust, debris, and dirt that could negatively impact sensitive components and electronics.

Thanks to the built-in drawstring at the bottom, the cover fits snugly around the housing, preventing accidental slipping and further limiting the entry of contaminants. A simple yet highly effective solution for storing equipment in a workshop, warehouse, or production hall.