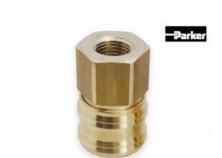

## Product details: Female quick coupler TYP26 with internal thread 1/4"

product code: 26KAIW13MPX product ean: 5900391236185