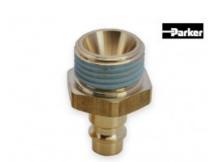

## Product details: Male plug TYP26 with external thread 1/2"

product code: 26SFAW21MXX product ean: 5900391236291