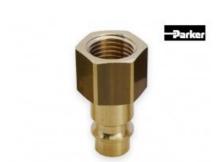

## Product details: Male plug TYP26 with internal thread 1/4"

product code: 26SFIW13MXX product ean: 5900391236314