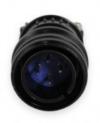

## Product details: Plug connector (male/cable) 4PINS

Amph set

product code: 002-04-001 product ean: 5900391232804

## **Technical details**

| Group       | plug     |  |
|-------------|----------|--|
| Туре        | male     |  |
| Application | on cable |  |
| Pins        | 4        |  |
| Туре        | Amph     |  |