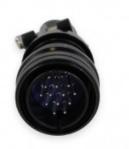

product code: 002-14-001 product ean: 5900391233016

## **Product variants**

| Index                                                     |   |
|-----------------------------------------------------------|---|
| Plug connector (male/cable) 14PINS Amph set<br>002-14-001 |   |
| Plug connector (male/cable) 2PINS Amph set<br>002-02-001  |   |
| Plug connector (male/cable) 4PINS Amph set<br>002-04-001  |   |
| Plug connector (male/cable) 7PINS Amph set<br>002-07-001  |   |
| Plug connector (male/cable) 10PINS Amph set<br>002-10-001 |   |
| Plug connector (male/cable) 14PINS Amph set SPARTUS®      | ) |

## **Technical details**

| Group       | plug     |
|-------------|----------|
| Туре        | male     |
| Application | on cable |
| Pins        | 14       |
| Туре        | Amph     |