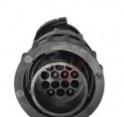

## Product details: Plug connector (male/cable) 14PINS

Amph set SPARTUS®

nov-Weld

product code: 002-14-001CNC product ean: 5900391233047

## **Product variants**

Index

Plug connector (male/cable) 14PINS Amph set SPARTUS®

002-14-001CNC

Plug connector (male/cable) 2PINS Amph set

002-02-001

Plug connector (male/cable) 4PINS Amph set

002-04-001