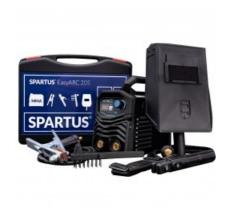

#### Package equipment:

- EasyARC 205
- electrode holder
- work clamp
- box
- shield
- · hammer with a brush
- shoulder strap
- user's manual

Welder with accessories, can easily fit in a handy suitcase which is included.

Examples of applications: light industry, farm, repair works in the field, workshop.