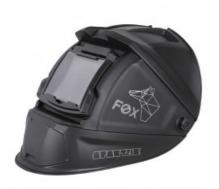

## Helmet with flap SPARTUS Easy FOX 080-00-020

080-00-020

Helmet SPARTUS Easy FOX with hard hat and adaptor 080-00-020K

## **Product description**

Passive welding helmet SPARTUS Easy with flip-up window. Designed for eye and face protection against harmful radiation and welding spatter. Intended for use in arc welding and plasma cutting. It has an internal transparent protective glass, which makes it suitable also for grinding. A special flip-up window allows to quick preview without removing the helmet.