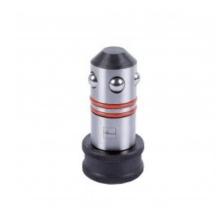

## **Product description**

The 50mm rapid locking blot is the perfect fastener. It is used to connect 2 elements. Screwed in with an Allen key. The balls guarantee a stable mounting and do not disturb the holes in the tables.

## **Technical details**

| Dimensions | Ф28 x 50mm |
|------------|------------|
| Weight     | 0.5kg      |

NOV-WELD Generate: 2025-08-21 1/1