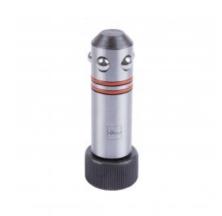

## **Product description**

The 75mm rapid locking blot is the perfect fastener. It is used to connect 3 elements. Screwed in with an Allen key. The balls guarantee a stable mounting and do not disturb the holes in the tables.