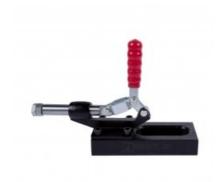

## Product details: Push pull toggle clamp with square block 200x100x50

product code: SP010-71-005 product ean: 5900391242919