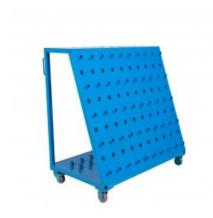

## **Product description**

Small fixturing tools can place on the cart panel. Cart bottom can carry big fixturing tools like supporting angle, cube case etc.

A mobile tool trolley significantly improves the comfort of work.