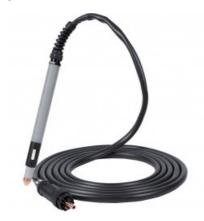

## Product details: SP45MY / SP85MY / SP125MY Machine plasma torch 15m (without parts)

product code: SP45-85-125-M-SP2-15 product ean: 5900391004395

## **Technical details**

| Type of torch             | machine           |
|---------------------------|-------------------|
| Standard                  | SPARTUS®          |
| Length                    | 15m               |
| Cutting current           | 40-125A           |
| Gas                       | air / N2          |
| Duty cycle                | 60%               |
| Recommended work pressure | 5.0 - 6bar        |
| Air flow                  | 295I/min          |
| Arc ignition              | without HF        |
| Connection                | central connector |
| Post gas flow time        | 45 sek            |
| Pilot arc                 | 15-22A            |
| Type SPARTUS®             | SP45 / 85 / 125   |