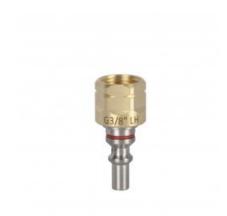

## Product details: Male Coupling PIN for torch with external thread G 3/8" (fuel gas)

product code: SP062-D1-A38L product ean: 5900391004616

Standards:

• EN561-F

For full protection, the offered couplings should be used with  $\mathsf{SPARTUS}\ \ \mathsf{@}$  dry flashback arrestor.

## **Technical details**

| Type of gas | fuel gas |
|-------------|----------|
| Connection  | G 3/8"LH |

NOV-WELD Generate: 2025-08-15 1 / 1