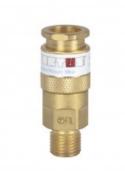

## Product details: Female Quick-Action coupling for torch with external thread G 1/4"RH (oxygen)

product code: SP062-DKG-014R product ean: 5900391004586

Standards:

• EN561-O

For full protection, the offered quick couplings should be used with SPARTUS  $\ensuremath{\mathbb B}$  dry flashback arrestor.