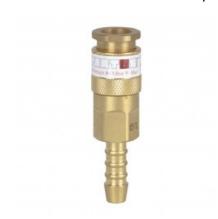

## Product details: Female Quick-Action coupling for torch hose connection fi 8,0mm (fuel gas)

product code: SP062-DKT-A80L product ean: 5900391004593

Standards:

• EN561-F

For full protection, the offered quick couplings should be used with SPARTUS® dry flashback arrestor.