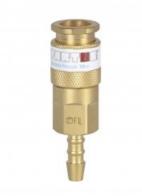

## Product details: Female Quick-Action coupling for torch hose connection fi 6,3mm (oxygene)

product code: SP062-DKT-O63R product ean: 5900391004609

Standards:

• EN561-O

For full protection, the offered quick couplings should be used with SPARTUS® dry flashback arrestor.