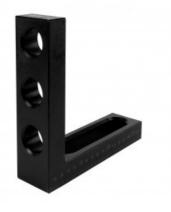

Product details: Clamping and locating angle bores 175x50x175 hole/slot

product code: SP010-30-002 product ean: 5900391231920