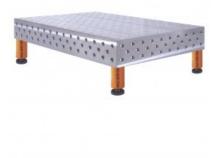

Product details: FERROS 3D 1500 x 1000 x 200 [4 table legs with feet L=200]

product code: SP28C-15-10-200

## **Product description**

**USE THE SPACE FOR MORE EFFECTIVE WORK OFFERED BY FERROS TABLES!** 

• EN-GJL-300 CAST IRON

The casting of the top is made of EN-GJL-300 high strength cast iron characterized by high wear resistance.

• 25mm TABLE TOP

The table top with a thickness of 25 mm guarantees the durability of the table and resistance to mechanical damage.

• MILLIMETRIC SCALE

The applied millimeter scale facilitates precise assembly of the element to be processed.

• 3D SIDE

It allows to expand the working surface and joining the table tops.

D28 SYSTEM

Drilled and chamfered holes 28mm.

## **Technical details**

| Size of the work surface   | 1500 x 1000 x 200mm                          |
|----------------------------|----------------------------------------------|
| Made                       | casted                                       |
| Material                   | EN-GJL-300 cast iron acc. to EN 1561         |
| Table top thickness        | 25mm                                         |
| Table horizontal precision | 0.1/1000mm                                   |
| Table vertical precision   | 0.1/200mm                                    |
| Standard                   | D28 (drilled and milled holes 28mm diameter) |
| Carrying capacity          | 2000kg/leg                                   |
| Type of leg                | with foot                                    |
| Leg length                 | 200mm                                        |
| Number of legs             | 4pcs.                                        |
| Total table height         | 450mm                                        |
| Table top weight           | 535kg                                        |