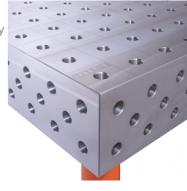

• 3D SIDE

It allows to expand the working surface and joining the table tops.

D28 SYSTEM

Drilled and chamfered holes 28mm.