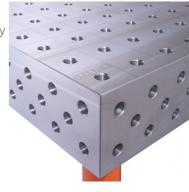

## **Product description**

**USE THE SPACE FOR MORE EFFECTIVE WORK OFFERED BY FERROS TABLES!** 

• EN-GJL-300 CAST IRON

The casting of the top is made of EN-GJL-300 high strength cast iron characterized by high wear resistance.

• 25mm TABLE TOP

The table top with a thickness of 25 mm guarantees the durability of the table and resistance to mechanical damage.

• MILLIMETRIC SCALE

The applied millimeter scale facilitates precise assembly of the element to be processed.

• 3D SIDE

It allows to expand the working surface and joining the table tops.

D28 SYSTEM

Drilled and chamfered holes 28mm.