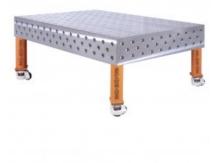

## **Product variants**

Index

FERROS 3D 1500 x 1000 x 200 [4 table legs with wheels L=350] SP28C-15-10-350M

FERROS 3D 1500 x 1000 x 200 [4 table legs with wheels L=620] SP28C-15-10-620M

FERROS 3D 1500 x 1000 x 200 [4 table legs with wheels L=550] SP28C-15-10-550M

## **Technical details**

| Size of the work surface   | 1500 x 1000 x 200mm                          |
|----------------------------|----------------------------------------------|
| Made                       | casted                                       |
| Material                   | EN-GJL-300 cast iron acc. to EN 1561         |
| Table top thickness        | 25mm                                         |
| Table horizontal precision | 0.1/1000mm                                   |
| Table vertical precision   | 0.1/200mm                                    |
| Standard                   | D28 (drilled and milled holes 28mm diameter) |
| Carrying capacity          | 2000kg/leg                                   |
| Type of leg                | with a wheel                                 |
| Leg length                 | 350mm                                        |
| Number of legs             | 4pcs.                                        |
| Total table height         | 670mm                                        |
| Table top weight           | 535kg                                        |