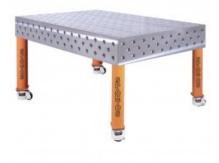

## Product details: FERROS 3D 1500 x 1000 x 200 [4 table legs with wheels L=450]

product code: SP28C-15-10-450M

## **Technical details**

| Size of the work surface   | 1500 x 1000 x 200mm                          |
|----------------------------|----------------------------------------------|
| Made                       | casted                                       |
| Material                   | EN-GJL-300 cast iron acc. to EN 1561         |
| Table top thickness        | 25mm                                         |
| Table horizontal precision | 0.1/1000mm                                   |
| Table vertical precision   | 0.1/200mm                                    |
| Standard                   | D28 (drilled and milled holes 28mm diameter) |
| Carrying capacity          | 2000kg/leg                                   |
| Type of leg                | with a wheel                                 |
| Leg length                 | 450mm                                        |
| Number of legs             | 4pcs.                                        |
| Total table height         | 770mm                                        |
| Table top weight           | 535kg                                        |