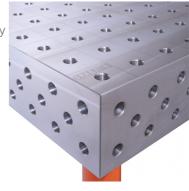

• 3D SIDE

It allows to expand the working surface and joining the table tops.

D28 SYSTEM

Drilled and chamfered holes 28mm.