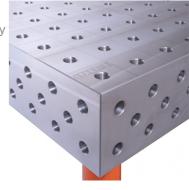

• 3D SIDE

It allows to expand the working surface and joining the table tops.

D28 SYSTEM

Drilled and chamfered holes 28mm.

## **Technical details**

| Size of the work surface   | 1500 x 1000 x 200mm                          |
|----------------------------|----------------------------------------------|
| Made                       | casted                                       |
| Material                   | EN-GJL-300 cast iron acc. to EN 1561         |
| Table top thickness        | 25mm                                         |
| Table horizontal precision | 0.1/1000mm                                   |
| Table vertical precision   | 0.1/200mm                                    |
| Standard                   | D28 (drilled and milled holes 28mm diameter) |
| Carrying capacity          | 2000kg/leg                                   |
| Type of leg                | with a wheel                                 |
| Leg length                 | 620mm                                        |
| Number of legs             | 4pcs.                                        |
| Total table height         | 940mm                                        |
| Table top weight           | 535kg                                        |