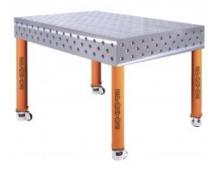

## Product details: FERROS 3D 1500 x 1000 x 200 [4 table legs with wheels L=620]

product code: SP28C-15-10-620M

## **Product description**

**USE THE SPACE FOR MORE EFFECTIVE WORK OFFERED BY FERROS TABLES!** 

• EN-GJL-300 CAST IRON

The casting of the top is made of EN-GJL-300 high strength cast iron characterized by high wear resistance.

• 25mm TABLE TOP

The table top with a thickness of 25 mm guarantees the durability of the table and resistance to mechanical damage.

• MILLIMETRIC SCALE

The applied millimeter scale facilitates precise assembly of the element to be processed.

• 3D SIDE

It allows to expand the working surface and joining the table tops.

D28 SYSTEM

Drilled and chamfered holes 28mm.

## **Technical details**

| Size of the work surface   | 1500 x 1000 x 200mm                          |
|----------------------------|----------------------------------------------|
| Made                       | casted                                       |
| Material                   | EN-GJL-300 cast iron acc. to EN 1561         |
| Table top thickness        | 25mm                                         |
| Table horizontal precision | 0.1/1000mm                                   |
| Table vertical precision   | 0.1/200mm                                    |
| Standard                   | D28 (drilled and milled holes 28mm diameter) |
| Carrying capacity          | 2000kg/leg                                   |
| Type of leg                | with a wheel                                 |
| Leg length                 | 620mm                                        |
| Number of legs             | 4pcs.                                        |
| Total table height         | 940mm                                        |
| Table top weight           | 535kg                                        |