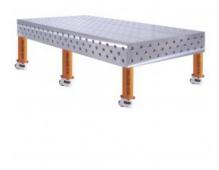

## Product details: FERROS 3D 2000 x 1000 x 200 [6 table legs with wheels L=350]

product code: SP28C-20-10-350M

## **Technical details**

| Size of the work surface   | 2000 x 1000 x 200mm                          |
|----------------------------|----------------------------------------------|
| Made                       | casted                                       |
| Material                   | EN-GJL-300 cast iron acc. to EN 1561         |
| Table top thickness        | 25mm                                         |
| Table horizontal precision | 0.1/1000mm                                   |
| Table vertical precision   | 0.1/200mm                                    |
| Standard                   | D28 (drilled and milled holes 28mm diameter) |
| Carrying capacity          | 2000kg/leg                                   |
| Type of leg                | with a wheel                                 |
| Leg length                 | 350mm                                        |
| Number of legs             | 6pcs.                                        |
| Total table height         | 670mm                                        |
| Table top weight           | 720kg                                        |