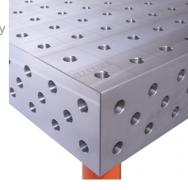

## **Product description**

**USE THE SPACE FOR MORE EFFECTIVE WORK OFFERED BY FERROS TABLES!** 

• EN-GJL-300 CAST IRON

The casting of the top is made of EN-GJL-300 high strength cast iron characterized by high wear resistance.

• 25mm TABLE TOP

The table top with a thickness of 25 mm guarantees the durability of the table and resistance to mechanical damage.

• MILLIMETRIC SCALE

The applied millimeter scale facilitates precise assembly of the element to be processed.

• 3D SIDE

It allows to expand the working surface and joining the table tops.

D28 SYSTEM

Drilled and chamfered holes 28mm.