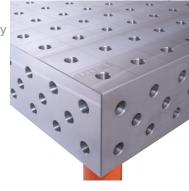

• 3D SIDE

It allows to expand the working surface and joining the table tops.

D28 SYSTEM

Drilled and chamfered holes 28mm.

## **Technical details**

| Size of the work surface   | 3000 x 1500 x 200mm                          |
|----------------------------|----------------------------------------------|
| Made                       | casted                                       |
| Material                   | EN-GJL-300 cast iron acc. to EN 1561         |
| Table top thickness        | 25mm                                         |
| Table horizontal precision | 0.1/1000mm                                   |
| Table vertical precision   | 0.1/200mm                                    |
| Standard                   | D28 (drilled and milled holes 28mm diameter) |
| Carrying capacity          | 2000kg/leg                                   |
| Type of leg                | with foot                                    |
| Leg length                 | 450mm                                        |
| Number of legs             | 6pcs.                                        |
| Total table height         | 700mm                                        |
| Table top weight           | 1500kg                                       |