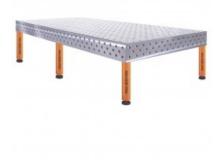

## **Product description**

**USE THE SPACE FOR MORE EFFECTIVE WORK OFFERED BY FERROS TABLES!** 

• EN-GJL-300 CAST IRON

The casting of the top is made of EN-GJL-300 high strength cast iron characterized by high wear resistance.

• 25mm TABLE TOP

The table top with a thickness of 25 mm guarantees the durability of the table and resistance to mechanical damage.

• MILLIMETRIC SCALE

The applied millimeter scale facilitates precise assembly of the element to be processed.

• 3D SIDE

It allows to expand the working surface and joining the table tops.

D28 SYSTEM

Drilled and chamfered holes 28mm.

## **Technical details**

| Size of the work surface   | 3000 x 1500 x 200mm                          |
|----------------------------|----------------------------------------------|
| Made                       | casted                                       |
| Material                   | EN-GJL-300 cast iron acc. to EN 1561         |
| Table top thickness        | 25mm                                         |
| Table horizontal precision | 0.1/1000mm                                   |
| Table vertical precision   | 0.1/200mm                                    |
| Standard                   | D28 (drilled and milled holes 28mm diameter) |
| Carrying capacity          | 2000kg/leg                                   |
| Type of leg                | with foot                                    |
| Leg length                 | 450mm                                        |
| Number of legs             | 6pcs.                                        |
| Total table height         | 700mm                                        |
| Table top weight           | 1500kg                                       |