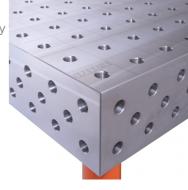

• 3D SIDE

It allows to expand the working surface and joining the table tops.

D28 SYSTEM

Drilled and chamfered holes 28mm.