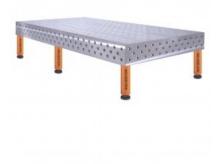

Product details: FERROS 3D 2400 x 1200 x 200 [6 table legs with feet L=350]

product code: SP28C-24-12-350

## **Technical details**

| Size of the work surface   | 2400 x 1200 x 200mm                          |
|----------------------------|----------------------------------------------|
| Made                       | casted                                       |
| Material                   | EN-GJL-300 cast iron acc. to EN 1561         |
| Table top thickness        | 25mm                                         |
| Table horizontal precision | 0.1/1000mm                                   |
| Table vertical precision   | 0.1/200mm                                    |
| Standard                   | D28 (drilled and milled holes 28mm diameter) |
| Carrying capacity          | 2000kg/leg                                   |
| Type of leg                | with foot                                    |
| Leg length                 | 350mm                                        |
| Number of legs             | 6pcs.                                        |
| Total table height         | 600mm                                        |
| Table top weight           | 960kg                                        |